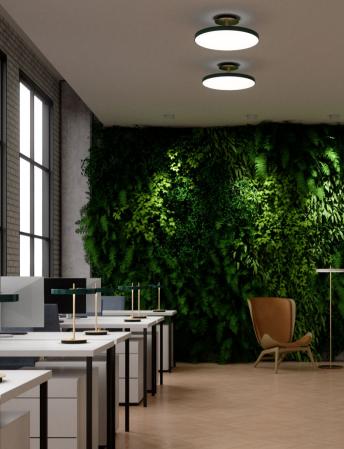

## **SUBTLE YET POWERFUL**

Finding the right light for the kitchen and hallways can be a challenge. The Asteria Up ceiling lamp from UMAGE is not only offering the perfect light but is also a very discrete and stylish solution. The lampshade is placed on a brass base, adding a refined expression to the lamp design.

A top panel provides an ambient light upwards as well, enhancing the details of the design and secures a soft atmosphere in the surrounding space.

Find more info on our website umage.com

Surface mounted lamp