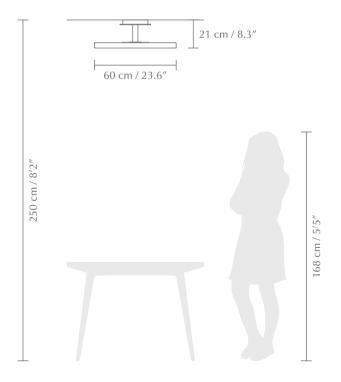

**TESTS & CERTIFICATIONS** 

CE (for indoor use), IP2X, cETLus certified

**DIMENSIONS** 

Ø: 60 cm / 23.6" x H: 21 cm / 8.3"

**MATERIAL** 

Steel and PS. Metal canopy

WARRANTY

10-year warranty against manufacturer defects