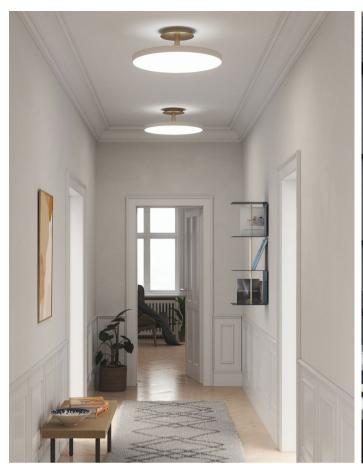

## **SUBTLE YET POWERFUL**

Finding the right light for the kitchen and hallways can be a challenge. The Asteria Up ceiling lamp from UMAGE is not only offering the perfect light but is also a very discrete and stylish solution. The lampshade is placed on a brass base, adding a refined expression to the lamp design.

A top panel provides an ambient light upwards as well, enhancing the details of the design and secures a soft atmosphere in the surrounding space.

Find more info on our website umage.com

Surface mounted lamp