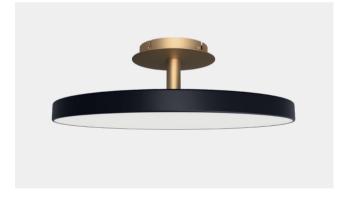

## **SUBTLE YET POWERFUL**

Finding the right light for the kitchen and hallways can be a challenge. The Asteria Up ceiling lamp from UMAGE is not only offering the perfect light but is also a very discrete and stylish solution. The lampshade is placed on a brass base, adding a refined expression to the lamp design.

A top panel provides an ambient light upwards as well, enhancing the details of the design and secures a soft atmosphere in the surrounding space.

Find more info on our website umage.com

Surface mounted lamp

**TESTS & CERTIFICATIONS** 

CE (for indoor use), IP2X, cETLus certified

**DIMENSIONS** 

Ø: 60 cm / 23.6" x H: 21 cm / 8.3"

**MATERIAL** 

Steel and PS. Metal canopy

WARRANTY

10-year warranty against manufacturer defects