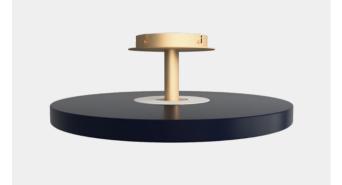

## **SUBTLE YET POWERFUL**

Finding the right light for the kitchen and hallways can be a challenge. The Asteria Up ceiling lamp from UMAGE is not only offering the perfect light but is also a very discrete and stylish solution. The lampshade is placed on a brass base, adding a refined expression to the lamp design.

A top panel provides an ambient light upwards as well, enhancing the details of the design and secures a soft atmosphere in the surrounding space.

Find more info on our website umage.com

Surface mounted lamp

**TESTS & CERTIFICATIONS** 

CE (for indoor use), IP2X, cETLus certified

**DIMENSIONS** 

Ø: 60 cm / 23.6" x H: 21 cm / 8.3"

**MATERIAL** 

Steel and PS. Metal canopy

WARRANTY

10-year warranty against manufacturer defects