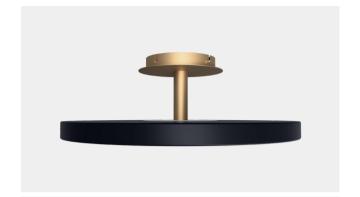

## **ASTERIA UP**

Designed by Søren Ravn Christensen

## **SUBTLE YET POWERFUL**

Finding the right light for the kitchen and hallways can be a challenge. The Asteria Up ceiling lamp from UMAGE is not only offering the perfect light but is also a very discrete and stylish solution. The lampshade is placed on a brass base, adding a refined expression to the lamp design.

A top panel provides an ambient light upwards as well, enhancing the details of the design and secures a soft atmosphere in the surrounding space.

Find more info on our website umage.com

Surface mounted lamp