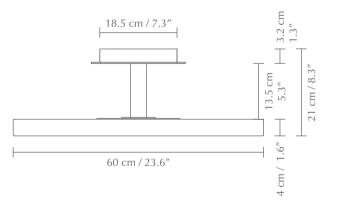

**TESTS & CERTIFICATIONS** 

CE (for indoor use), IP2X, cETLus certified

**DIMENSIONS** 

Ø: 60 cm / 23.6" x H: 21 cm / 8.3"

**MATERIAL** 

Steel and PS. Metal canopy

WARRANTY

10-year warranty against manufacturer defects